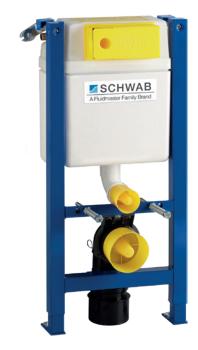

## **DUPLO WC 387 83 cm**

#### **Article number:**

**EAN-Code:** 

4060453003

8711778213654

When a low installation height is a critical factor in your selection criteria, this concealed cistern emerges as the optimal solution, offering the capability for both top and front flushing activation, whether mechanical or pneumatic, along with the option to use cleaning tablets.

#### **PROPERTIES**

Supporting, blue powder coated WC element, square profile 40x40 mm with pre-assembled 387 UP concealed cistern

Top or frontal flushing, dual flushing (3/6 L)

Flush volume adjustable between 6 and 7.5 L

# PRODUCT CONTAINS

Concealed cistem equipped with pre-installed stop valve - on the left side

Water connection G 1/2

PE drain elbow Ø 90 mm with seal

Eccentric PE adapter Ø 90 / 110 mm with seal

Complete installation and fixing materials