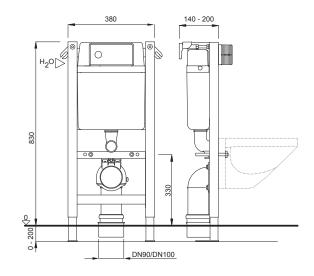

## **DUPLO WC 387 83 cm**

#### **PROPERTIES**

Supporting, blue powder coated WC element, square profile 40x40 mm with pre-assembled 387 UP concealed cistern

Top or frontal flushing, dual flushing (3/6 L)

Flush volume adjustable between 6 and 7.5 L

Pre-assembled wall brackets and adjustable feet (0-200 mm)

Water connection – on the left side

Fully insulated against condensation

#### **SPECIAL FEATURES**

Quiet hydraulic fill valve (Noise class 1 ISO 3822)

Suitable for pneumatic and mechanical flushing plates

Depth adjustable drain elbow (+/-20 mm)

# PRODUCT CONTAINS

Concealed cistem equipped with pre-installed stop valve - on the left side

Water connection G 1/2

PE drain elbow Ø 90 mm with seal

Eccentric PE adapter Ø 90 / 110 mm with seal

Complete installation and fixing materials