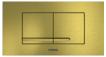

tal flushing, dual flushing (3/6 L)

Flush volume adjustable between 6 and 7.5 L

Pre-assembled wall brackets and adjustable feet (0-200 mm)

Water connection – on the left side

Fully insulated against condensation

#### **SPECIAL FEATURES**

Quiet hydraulic fill valve (Noise class 1 ISO 3822)

Suitable for pneumatic and mechanical flushing plates

Depth adjustable drain elbow (+/-20 mm)

# PRODUCT CONTAINS

Concealed cistem equipped with pre-installed stop valve - on the left side

Water connection G 1/2

PE drain elbow Ø 90 mm with seal

Eccentric PE adapter Ø 90 / 110 mm with seal

Complete installation and fixing materials

#### **PACKING**

Pallet: 16 Pcs





## A GLOBAL FAMILY OF BRANDS







# **FLUSHING PLATES**

## **GAIOS**















STEEL Stainless steel

## **KANTOS**







Brushed copper



Brushed black titanium



Matt black

## **THIRA**







Matt chrome



Bright chrome