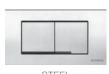

ed 387 UP concealed cistern

Top or frontal flushing, dual flushing (3/6 L)

Flush volume adjustable between 6 and 7.5 L

Pre-assembled wall brackets and adjustable feet (0-200 mm)

Water connection – on the left side

Fully insulated against condensation

#### **SPECIAL FEATURES**

Quiet hydraulic fill valve (Noise class 1 ISO 3822)

Suitable for pneumatic and mechanical flushing plates

Depth adjustable drain elbow (+/-20 mm)

# PRODUCT CONTAINS

Concealed cistem equipped with pre-installed stop valve - on the left side

Water connection G 1/2

PE drain elbow Ø 90 mm with seal

Eccentric PE adapter Ø 90 / 110 mm with seal

Complete installation and fixing materials

#### **PACKING**

Pallet: 16 Pcs





## A GLOBAL FAMILY OF BRANDS







# **FLUSHING PLATES**

## **GAIOS**















STEEL Stainless steel

## **KANTOS**







Brushed copper



Brushed black titanium



Matt black

## **THIRA**







Matt chrome



Bright chrome