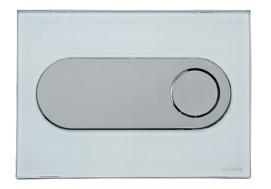

### **CIRCLE**

#### **Article number:**

**EAN-Code:** 

256720

3838912027511

Discover the ideal flushing plates for mechanical activation, available in a diverse array of designs, colors, materials, and shapes. Elevate your comfort and satisfaction with this curated selection, tailored to meet your unique preferences and needs.

### **PROPERTIES**

Material: glass

Dual flushing

Color: white

For 189 concealed cisterns

For 198 concealed cisterns