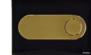

### **CIRCLE**

#### **Article number:**

**EAN-Code:** 

256720

3838912027511

Discover the ideal flushing plates for mechanical activation, available in a diverse array of designs, colors, materials, and shapes. Elevate your comfort and satisfaction with this curated selection, tailored to meet your unique preferences and needs.

### **PROPERTIES**

Material: glass

Dual flushing

Color: white

For 189 concealed cisterns

For 198 concealed cisterns

Glass - White/Gold Glass - Black/Gold