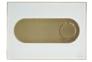

### **CIRCLE**

#### **Article number:**

**EAN-Code:** 

256720

3838912027511

Discover the ideal flushing plates for mechanical activation, available in a diverse array of designs, colors, materials, and shapes. Elevate your comfort and satisfaction with this curated selection, tailored to meet your unique preferences and needs.

### **PROPERTIES**

Material: glass

Dual flushing

Color: white

For 189 concealed cisterns

For 198 concealed cisterns

Glass - White/Gold Glass - Black/Gold