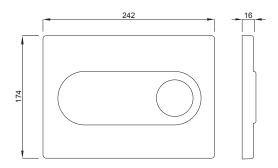

### **PROPERTIES**

Material: glass

Dual flushing

Color: white

For 189 concealed cisterns

For 198 concealed cisterns

#### **SPECIAL FEATURES**

Easy installation and service

### **PRODUCT CONTAINS**

Complete fixing material