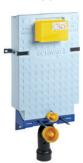

#### **INSTALLATION METHOD**

For installation on concealed flushing cisterns

## **PROPERTIES**

Material: glass

Dual flushing

Color: white

For 189 concealed cisterns

For 198 concealed cisterns

#### **SPECIAL FEATURES**

Easy installation and service

## **PRODUCT CONTAINS**

Complete fixing material

#### **PACKING**

Carton: 4 Pcs