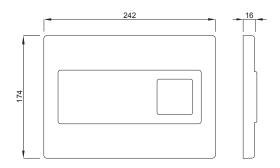

#### **INSTALLATION METHOD**

For installation on concealed flushing cisterns

## **PROPERTIES**

Material: glass

Dual flushing

Color: white

For 189 concealed cisterns

For 198 concealed cisterns