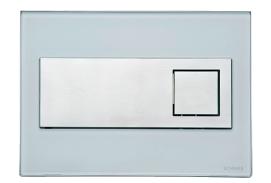

### **Article number:**

EAN-Code:

8940 3838912027412

Discover the ideal flushing plates for mechanical activation, available in a diverse array of designs, colors, materials, and shapes. Elevate your comfort and satisfaction with this curated selection, tailored to meet your unique preferences and needs.

## **PROPERTIES**

Material: glass

Dual flushing

Color: white

For 189 concealed cisterns

For 198 concealed cisterns