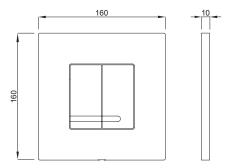

### **INSTALLATION METHOD**

For installation on concealed flushing cisterns

### PROPERTIES

| Material: high quality plastic |
|--------------------------------|
| Dual flushing                  |
| Color: white                   |
| For 380 concealed cisterns     |
| For 399 concealed cistems      |