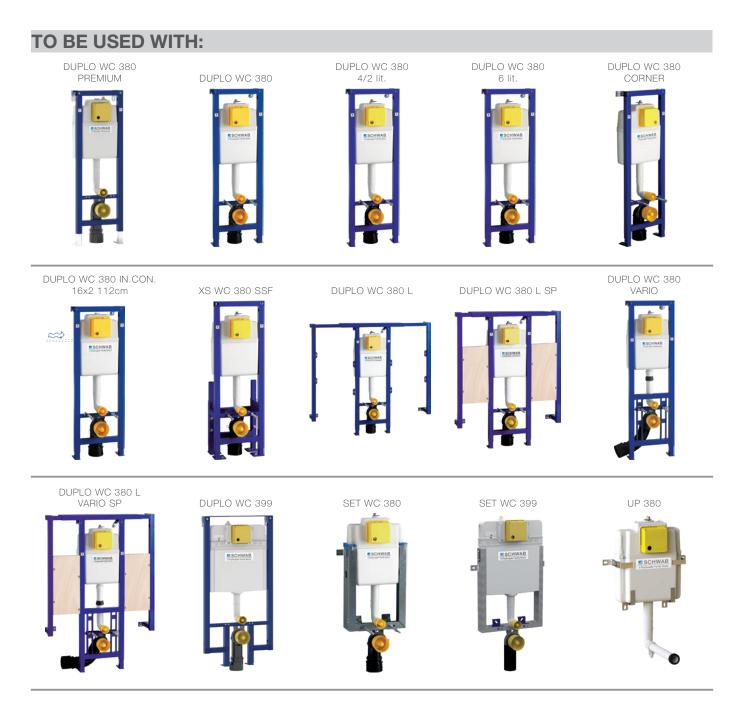

### **INSTALLATION METHOD**

For installation on concealed flushing cisterns

### PROPERTIES

| Material: high quality plastic |
|--------------------------------|
| Dual flushing                  |
| Color: white                   |
| For 380 concealed cisterns     |
| For 399 concealed cistems      |