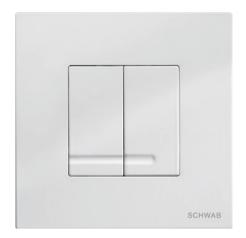

# **ARTE DUO**

**Article number:** 4060415601

**EAN-Code:** 8711778213012

Discover the ideal flushing plates for mechanical activation, available in a diverse array of designs, colors, materials, and shapes. Elevate your comfort and satisfaction with this curated selection, tailored to meet your unique preferences and needs.

### PROPERTIES

| Material: high quality plastic |
|--------------------------------|
| Dual flushing                  |
| Color: white                   |
| For 380 concealed cisterns     |
| For 399 concealed cistems      |