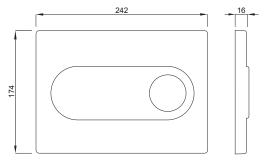

## **INSTALLATION METHOD**

For installation on concealed flushing cisterns

#### **PROPERTIES**

| Material: glass            |  |
|----------------------------|--|
| Dual flushing              |  |
| Color: mint green          |  |
| For 189 concealed cisterns |  |
| For 198 concealed cisterns |  |