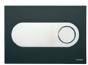

#### **PROPERTIES**

| Material: glass            |  |
|----------------------------|--|
| Dual flushing              |  |
| Color: mint green          |  |
| For 189 concealed cisterns |  |
| For 198 concealed cisterns |  |