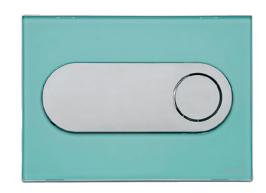

# CIRCLE

Article number: 15323

EAN-Code: 3838912027504

Discover the ideal flushing plates for mechanical activation, available in a diverse array of designs, colors, materials, and shapes. Elevate your comfort and satisfaction with this curated selection, tailored to meet your unique preferences and needs.

#### **PROPERTIES**

| Material: glass            |  |
|----------------------------|--|
| Dual flushing              |  |
| Color: mint green          |  |
| For 189 concealed cisterns |  |
| For 198 concealed cisterns |  |