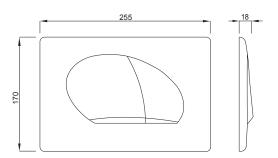

For installation on concealed flushing cisterns

Material: high quality plastic

Dual flushing

Color: matt black

For 189 concealed cisterns

For 198 concealed cisterns

Easy installation and service

### **PRODUCT CONTAINS**

Complete fixing material