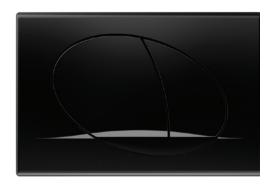

## **OVATE DUO**

For installation on concealed flushing cisterns

Material: high quality plastic

Dual flushing

Color: matt black

For 189 concealed cisterns

For 198 concealed cisterns

Easy installation and service