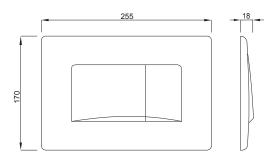

#### **Article number:**

257426

**EAN-Code:** 

3838912027115

Discover the ideal flushing plates for mechanical activation, available in a diverse array of designs, colors, materials, and shapes. Elevate your comfort and satisfaction with this curated selection, tailored to meet your unique preferences and needs.

## **PROPERTIES**

Material: high quality plastic

Dual flushing

Color: white

For 189 concealed cisterns

For 198 concealed cisterns