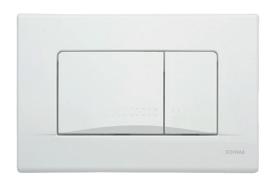

# **DOTS DUO**

#### **Article number:**

257426

**EAN-Code:** 

3838912027115

Discover the ideal flushing plates for mechanical activation, available in a diverse array of designs, colors, materials, and shapes. Elevate your comfort and satisfaction with this curated selection, tailored to meet your unique preferences and needs.

## **PROPERTIES**

Material: high quality plastic

Dual flushing

Color: white

For 189 concealed cisterns

For 198 concealed cisterns