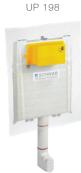

## **PROPERTIES**

Material: high quality plastic

Dual flushing

Color: white

For 189 concealed cisterns

For 198 concealed cisterns

# TO BE USED WITH:

DUPLO WC 189 DWC PREMIUM

DUPLO WC 189 PREMIUM

DUPLO WC 189A

DUPLO WC 198

DUPLO WC 198 4,5/3 lit.

DUPLO WC 198

DUPLO WC 198

SET WC 189 BLOCK

SET WC 189 PREMIUM

SET WC 189

SET WC 198

UP 198 ORIENTAL