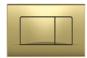

#### **Article number:**

257426

**EAN-Code:** 

3838912027115

Discover the ideal flushing plates for mechanical activation, available in a diverse array of designs, colors, materials, and shapes. Elevate your comfort and satisfaction with this curated selection, tailored to meet your unique preferences and needs.

## **PROPERTIES**

Material: high quality plastic

Dual flushing

Color: white

For 189 concealed cisterns

For 198 concealed cisterns

# OTHER AVAILABLE OPTIONS:

Bright chrome

Matt Black

Gold