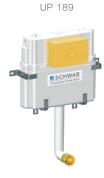

## **PROPERTIES**

Material: high quality plastic

Dual flushing

Color: white

For 189 concealed cisterns

For 198 concealed cisterns

# TO BE USED WITH:

DUPLO WC 189 DWC PREMIUM

DUPLO WC 189 PREMIUM

DUPLO WC 189A

DUPLO WC 198

DUPLO WC 198 4,5/3 lit.

DUPLO WC 198

DUPLO WC 198

SET WC 189 BLOCK

SET WC 189 PREMIUM

SET WC 189

SET WC 198

UP 198 ORIENTAL