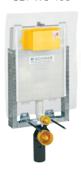

## **PROPERTIES**

Material: high quality plastic

Dual flushing

Color: white

For 189 concealed cisterns

For 198 concealed cisterns

# TO BE USED WITH:

DUPLO WC 189 DWC PREMIUM

DUPLO WC 189 PREMIUM

DUPLO WC 189A

DUPLO WC 198

DUPLO WC 198 4,5/3 lit.

DUPLO WC 198

DUPLO WC 198

SET WC 189 BLOCK

SET WC 189 PREMIUM

SET WC 189

SET WC 198

UP 198 ORIENTAL