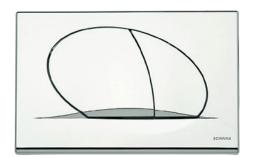

### **OVATE DUO**

For installation on concealed flushing cisterns

Material: high quality plastic

Dual flushing

Color: bright chrome

For 189 concealed cisterns

For 198 concealed cisterns

Easy installation and service