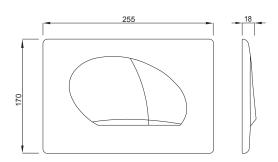

For installation on concealed flushing cisterns

Material: high quality plastic

Dual flushing

Color: bright chrome

For 189 concealed cisterns

For 198 concealed cisterns

Easy installation and service