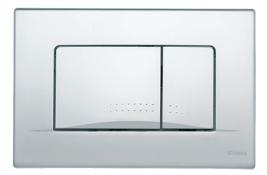

## **DOTS DUO**

**Article number:** 257427

**EAN-Code:** 3838912027122

Discover the ideal flushing plates for mechanical activation, available in a diverse array of designs, colors, materials, and shapes. Elevate your comfort and satisfaction with this curated selection, tailored to meet your unique preferences and needs.

### **PROPERTIES**

| Material: high quality plastic |
|--------------------------------|
| Dual flushing                  |
| Color: matt chrome             |
| For 189 concealed cisterns     |
| For 198 concealed cisterns     |