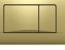

## **DOTS DUO**

**Article number:** 257427

**EAN-Code:** 3838912027122

Discover the ideal flushing plates for mechanical activation, available in a diverse array of designs, colors, materials, and shapes. Elevate your comfort and satisfaction with this curated selection, tailored to meet your unique preferences and needs.

### **PROPERTIES**

| Material: high quality plastic |
|--------------------------------|
| Dual flushing                  |
| Color: matt chrome             |
| For 189 concealed cisterns     |
| For 198 concealed cisterns     |