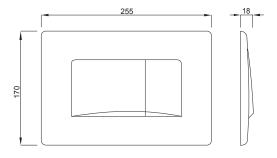

### **PROPERTIES**

| Material: high quality plastic |
|--------------------------------|
| Dual flushing                  |
| Color: matt chrome             |
| For 189 concealed cisterns     |
| For 198 concealed cisterns     |