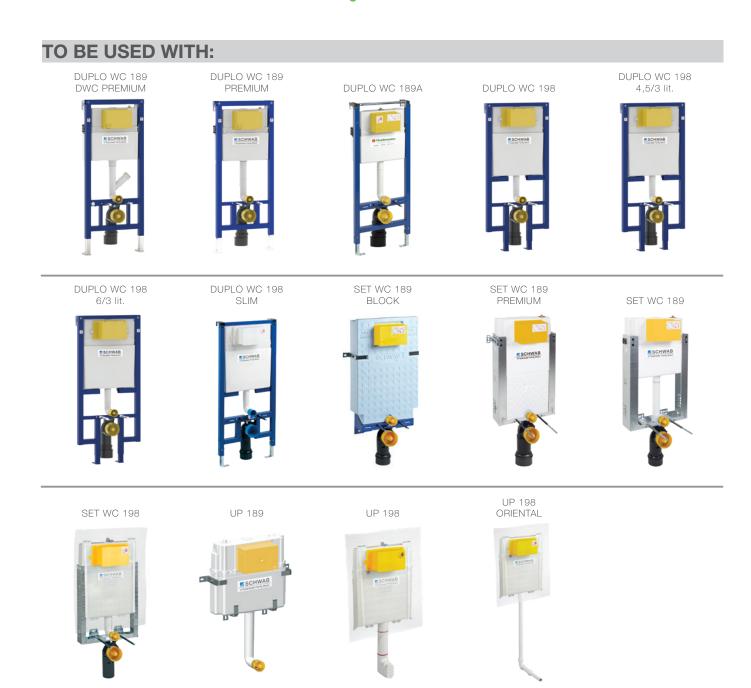

shing plates for mechanical activation, available in a diverse array of designs, colors, materials, and shapes. Elevate your comfort and satisfaction with this curated selection, tailored to meet your unique preferences and needs.

### **INSTALLATION METHOD**

For installation on concealed flushing cisterns

### **PROPERTIES**

| Material: high quality plastic |
|--------------------------------|
| Dual flushing                  |
| Color: matt chrome             |
| For 189 concealed cisterns     |
| For 198 concealed cisterns     |

### **SPECIAL FEATURES**

Easy installation and service

### **PRODUCT CONTAINS**

Complete fixing material

#### PACKING

Carton: 4 Pcs





# **OTHER AVAILABLE OPTIONS:**









White

Bright chrome

Matt Black

Gold



A GLOBAL FAMILY OF BRANDS

SCHWAB