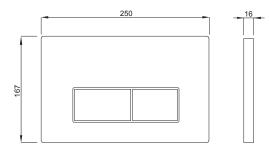

# **Article number:** P58-0140-0250

**EAN-Code:** 

8681282656233

Discover the ideal flushing plates for mechanical activation, available in a diverse array of designs, colors, materials, and shapes. Elevate your comfort and satisfaction with this curated selection, tailored to meet your unique preferences and needs.

#### **PROPERTIES**

Material: high quality plastic

Dual flushing

Color: gold

For 199 concealed cistems