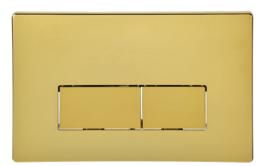

# **Article number:** P58-0140-0250

**EAN-Code:** 

8681282656233

Discover the ideal flushing plates for mechanical activation, available in a diverse array of designs, colors, materials, and shapes. Elevate your comfort and satisfaction with this curated selection, tailored to meet your unique preferences and needs.

#### **PROPERTIES**

Material: high quality plastic

Dual flushing

Color: gold

For 199 concealed cistems