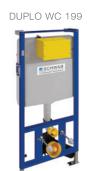

**PLUTO**

# **Article number:** P58-0140-0250

**EAN-Code:** 

8681282656233









Discover the ideal flushing plates for mechanical activation, available in a diverse array of designs, colors, materials, and shapes. Elevate your comfort and satisfaction with this curated selection, tailored to meet your unique preferences and needs.

#### **INSTALLATION METHOD**

For installation on concealed flushing cisterns

#### **PROPERTIES**

Material: high quality plastic

Dual flushing

Color: gold

For 199 concealed cistems



#### **SPECIAL FEATURES**

Easy installation and service

#### **PRODUCT CONTAINS**

Complete fixing material

#### **PACKING**

Carton: 10 Pcs



## **OTHER AVAILABLE OPTIONS:**









Bright chrome

Matt black



A GLOBAL FAMILY OF BRANDS







# TO BE USED WITH: