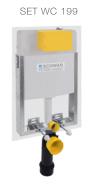

UTO**

# **Article number:** P58-0140-0250

**EAN-Code:** 

8681282656233









Discover the ideal flushing plates for mechanical activation, available in a diverse array of designs, colors, materials, and shapes. Elevate your comfort and satisfaction with this curated selection, tailored to meet your unique preferences and needs.

#### **INSTALLATION METHOD**

For installation on concealed flushing cisterns

#### **PROPERTIES**

Material: high quality plastic

Dual flushing

Color: gold

For 199 concealed cistems



#### **SPECIAL FEATURES**

Easy installation and service

#### **PRODUCT CONTAINS**

Complete fixing material

#### **PACKING**

Carton: 10 Pcs



## **OTHER AVAILABLE OPTIONS:**









Bright chrome

Matt black



A GLOBAL FAMILY OF BRANDS







# TO BE USED WITH: