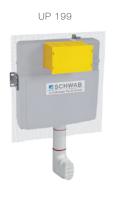

O**

# **Article number:** P58-0140-0250

**EAN-Code:** 

8681282656233









Discover the ideal flushing plates for mechanical activation, available in a diverse array of designs, colors, materials, and shapes. Elevate your comfort and satisfaction with this curated selection, tailored to meet your unique preferences and needs.

#### **INSTALLATION METHOD**

For installation on concealed flushing cisterns

#### **PROPERTIES**

Material: high quality plastic

Dual flushing

Color: gold

For 199 concealed cistems



#### **SPECIAL FEATURES**

Easy installation and service

#### **PRODUCT CONTAINS**

Complete fixing material

#### **PACKING**

Carton: 10 Pcs



## **OTHER AVAILABLE OPTIONS:**









Bright chrome

Matt black



A GLOBAL FAMILY OF BRANDS







# TO BE USED WITH: