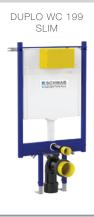

PLUTO**

# **Article number:** P58-0140-0250

**EAN-Code:** 

8681282656233









Discover the ideal flushing plates for mechanical activation, available in a diverse array of designs, colors, materials, and shapes. Elevate your comfort and satisfaction with this curated selection, tailored to meet your unique preferences and needs.

#### **INSTALLATION METHOD**

For installation on concealed flushing cisterns

#### **PROPERTIES**

Material: high quality plastic

Dual flushing

Color: gold

For 199 concealed cistems



#### **SPECIAL FEATURES**

Easy installation and service

#### **PRODUCT CONTAINS**

Complete fixing material

#### **PACKING**

Carton: 10 Pcs



## **OTHER AVAILABLE OPTIONS:**









Bright chrome

Matt black



A GLOBAL FAMILY OF BRANDS







# TO BE USED WITH: