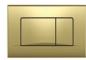

## **DOTS DUO**

## **PROPERTIES**

Material: high quality plastic

Dual flushing

Color: bright chrome

For 189 concealed cisterns

For 198 concealed cisterns

# **OTHER AVAILABLE OPTIONS:**

Matt chrome

Matt Black

Gold