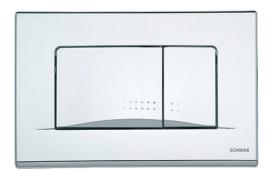

## **DOTS DUO**

#### **Article number:**

**EAN-Code:** 

257429 3838912027207

Discover the ideal flushing plates for mechanical activation, available in a diverse array of designs, colors, materials, and shapes. Elevate your comfort and satisfaction with this curated selection, tailored to meet your unique preferences and needs.

## **PROPERTIES**

Material: high quality plastic

Dual flushing

Color: bright chrome

For 189 concealed cisterns

For 198 concealed cisterns