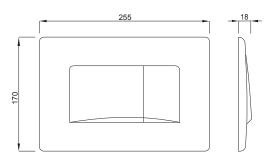

## **PROPERTIES**

Material: high quality plastic

Dual flushing

Color: bright chrome

For 189 concealed cisterns

For 198 concealed cisterns