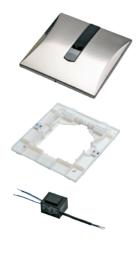

#### **PROPERTIES**

For IR-urinal-control, 230 V (Article number 382880)

Power supply: 230 V/50 Hz Rated voltage: 230 V AC Operating voltage: 24 V DC

For DUPLO UR 380 element (Article number 8050452751)

# **IR-URINAL-CONTROL, 230 V**

(Art. No. 382880)