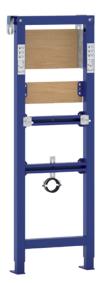

#### **INSTALLATION METHOD**

For installation on DUPLO urinal elements with electronic flushing operation

#### **DUPLO UR ELEMENT**

(Art. No. 8050452751)