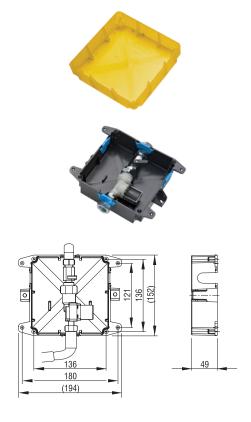

#### **Article number:**

**EAN-Code:** 

382878

3838912026705

To enhance the user experience by prioritizing comfort, we present a thoughtfully curated assortment of accessories. These accessories are meticulously engineered to seamlessly integrate with our comprehensive offer of concealed systems.

#### **PROPERTIES**

For IR-urinal-control, 230 V (Article number 382880)

Power supply: 230 V/50 Hz Rated voltage: 230 V AC Operating voltage: 24 V DC

For DUPLO UR 380 element (Article number 8050452751)

#### **PRODUCT CONTAINS**

Complete fixing materials and accessories

## **PACKING**

Carton: 1 Pcs