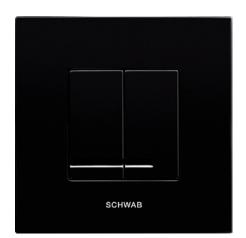

## **ARTE DUO**

**Article number:** 4060415638

EAN-Code: 8711778213036

Discover the ideal flushing plates for mechanical activation, available in a diverse array of designs, colors, materials, and shapes. Elevate your comfort and satisfaction with this curated selection, tailored to meet your unique preferences and needs.

#### PROPERTIES

| Material: high quality plastic |
|--------------------------------|
| Dual flushing                  |
| Color: black                   |
| For 380 concealed cistems      |
| For 399 concealed cistems      |