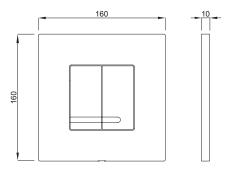

#### **INSTALLATION METHOD**

For installation on concealed flushing cisterns

#### PROPERTIES

| Material: high quality plastic |
|--------------------------------|
| Dual flushing                  |
| Color: black                   |
| For 380 concealed cistems      |
| For 399 concealed cistems      |