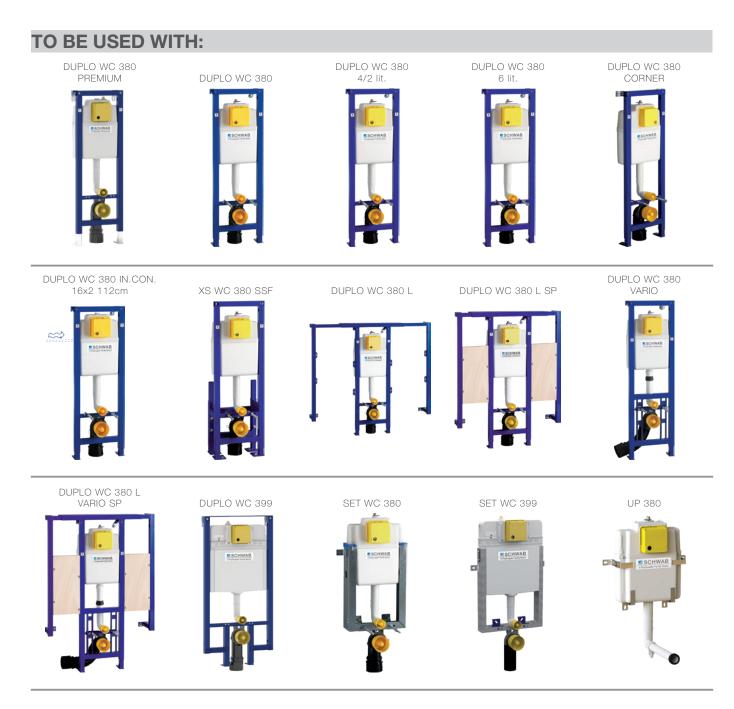

#### **INSTALLATION METHOD**

For installation on concealed flushing cisterns

#### PROPERTIES

| Material: high quality plastic |
|--------------------------------|
| Dual flushing                  |
| Color: black                   |
| For 380 concealed cistems      |
| For 399 concealed cistems      |